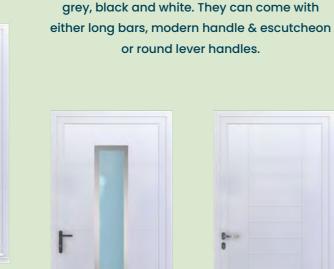

DOVER P

**ALNWICK P** 

STIRLING door with

modern handle

Our standard door colours are:

or round lever handles.

**EDINBURGH door** with smokey chrome handle

**BALMORAL** door modern handle