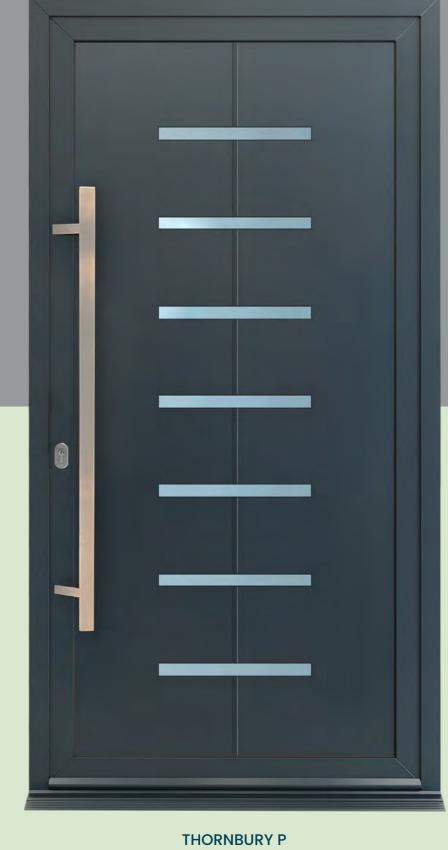

STIRLING P\*

KENILWORTH T\*

CHATSWORTH P\*

SANDRINGHAM T\*

BALMORAL P\*

STIRLING T

CHATSWORTH P

WARWICK T

DOVER P

**ALNWICK P** 

STIRLING door with

modern handle

Our standard door colours are:

or round lever handles.

**EDINBURGH door** with smokey chrome handle

**BALMORAL** door modern handle