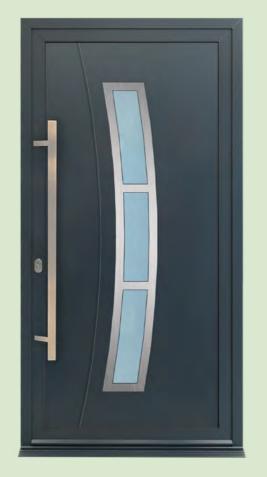

DOVER P

**ALNWICK P** 

STIRLING door with

modern handle

Our standard door colours are:

or round lever handles.

**EDINBURGH door** with smokey chrome handle

**BALMORAL** door modern handle