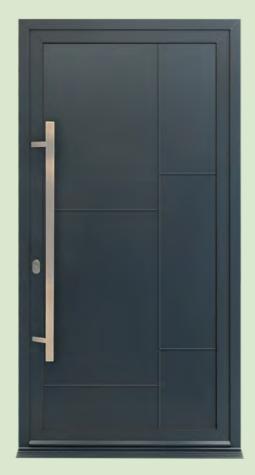

DOVER P

**ALNWICK P** 

STIRLING door with

modern handle

Our standard door colours are:

or round lever handles.

**EDINBURGH door** with smokey chrome handle

**BALMORAL** door modern handle