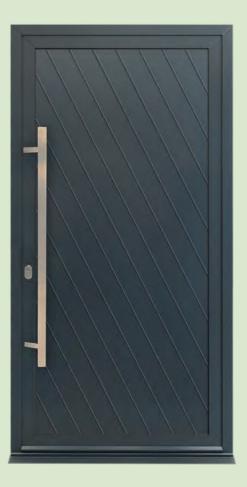

DOVER P

**ALNWICK P** 

STIRLING door with

modern handle

Our standard door colours are:

or round lever handles.

**EDINBURGH door** with smokey chrome handle

**BALMORAL** door modern handle