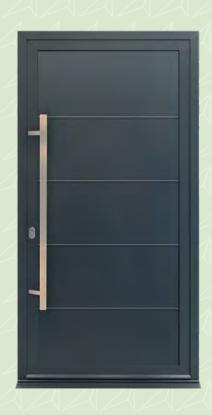

DOVER P

**ALNWICK P** 

STIRLING door with

modern handle

Our standard door colours are:

or round lever handles.

**EDINBURGH door** with smokey chrome handle

**BALMORAL** door modern handle