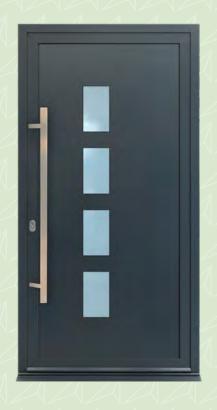

DOVER P

**ALNWICK P** 

STIRLING door with

modern handle

Our standard door colours are:

or round lever handles.

**EDINBURGH door** with smokey chrome handle

**BALMORAL** door modern handle