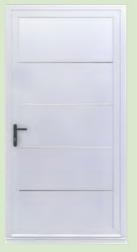

DOVER P

**ALNWICK P** 

STIRLING door with

modern handle

Our standard door colours are:

or round lever handles.

**EDINBURGH door** with smokey chrome handle

**BALMORAL** door modern handle