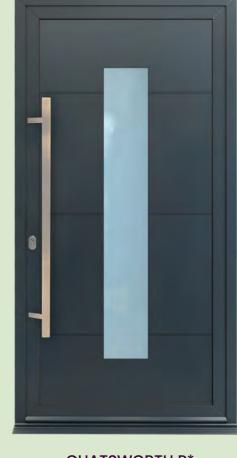

STIRLING P\*

KENILWORTH T\*

CHATSWORTH P\*

SANDRINGHAM T\*

BALMORAL P\*

STIRLING T

CHATSWORTH P

WARWICK T

**SANDRINGHAM door** with smokey chrome handle