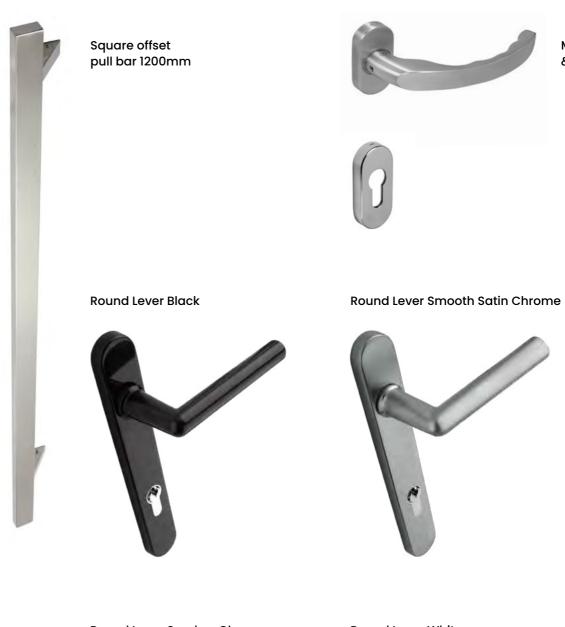

or a range of applications.

### **BSI Kitemarked**

The Platinum 3 Star Cylinder has been independently tested by BSI to be awarded the British Kitemarked TS007:2014 3 star accreditation.











### Thermal Efficiency

Our Aluminium doors are equipped with an insulated door panel and polyamide thermal barrier, making them a superior choice to timber doors.

### Construction

Constructed using 1.5mm powder coated aluminium sheets bonded to a Bre A+ Rated CFC Free Expanded Panel Polycore.

### **Bespoke Design**

All Attlas products are tailor-made to your requirements by our highly skilled team.

### Maintenace

Our doors are designed to be virtually maintenance-free, but to keep your door looking great just a general clean is required.

Modern handle & escutcheon



# Door furniture



Round Lever Smokey Chrome



**Round Lever White** 







# **Just Doors UK Ltd**

Unit 5 Measham Lodge Business Park, Gallows Lane, Measham, Swadlincote, Derbyshire DE12 7HA

01530 273365 justdoorsuk.com sales@justdoorsuk.com